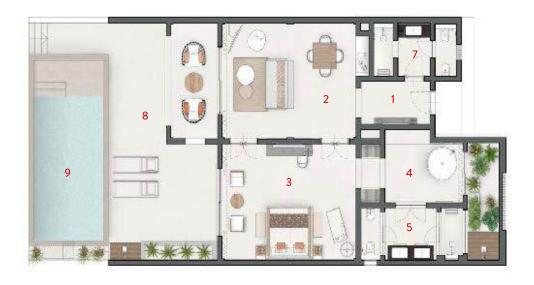

## ONE BEDROOM POOL VILLA

- 1. Entrance
- Living Room
   Master's Bedroom
- 4. Walk-in Cabinet
- 5. Bathroom
- 6. Outdoor Shower
- 7. Guest Toilet
- 8. Terrace
- 9. Swimming Pool

100 Sqm

## **POOL VILLAS**

The one and two-bedroom pool villas are designed to characterize classic Swahili architecture featuring dramatic arches and intricate hand-carved golden Domes. The spacious villas feature luxury interiors adorned with beautiful fabrics and brass lanterns opening onto a large terrace with private Swimming pool.

The ensuite contemporary bathroom with a private leafy inside courtyard creates the sensation of an outside & inside rain shower experience.

- 1. Living Room
- 3. Walk-in Cabinet
- 4. Bathroom
- 5. Terrace