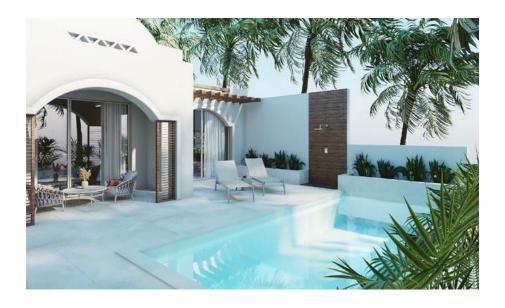

## TWO BEDROOM **POOL VILLA**

- 1. Entrance
- 2. Living Room
- 3. Luggage Rack Area
- 4. Master's Bedroom
- 5. Walk-in Cabinet
- 6. Bathroom
- 7. Outdoor Shower
- 8. Luggage rack Area

## ONE BEDROOM POOL VILLA

- 1. Entrance
- Living Room
   Master's Bedroom
- 4. Walk-in Cabinet
- 5. Bathroom
- 6. Outdoor Shower
- 7. Guest Toilet
- 8. Terrace
- 9. Swimming Pool

100 Sqm

## **POOL VILLAS**

The one and two-bedroom pool villas are designed to characterize classic Swahili architecture featuring dramatic arches and intricate hand-carved golden Domes. The spacious villas feature luxury interiors adorned with beautiful fabrics and brass lanterns opening onto a large terrace with private Swimming pool.

The ensuite contemporary bathroom with a private leafy inside courtyard creates the sensation of an outside & inside rain shower experience.

- 1. Living Room
- 3. Walk-in Cabinet
- 4. Bathroom
- 5. Terrace

90 Sqm