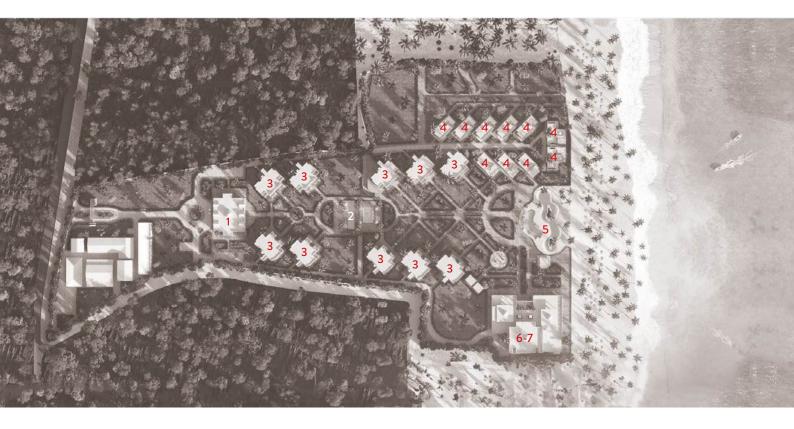

## **RESORT MAP**

#### 1. RESORT ENTRANCE

Reception Lobby Bijoux lobby bar

### 2. WELLNESS

Spa Gym Infinity pool Tulia relaxing pool

## 3. DELUXE AND JUNIOR SUITES

36 Island Deluxe
9 Top floor Island Deluxe
63 Junior Suites
9 Top floor Junior Suites
18 Suites
9 Top floor Suites

#### 4. VILLAS

8 One Bedroom Villas with pool 2 Two Bedroom villa with pool

### 5. RECREATION

Sesare pool Kids club Water sports center Diving center

## 6.RESTAURANTS

#### & BARS

Ocean Terrace restaurant
Marechiaro Pizzaria restaurant
Mwasia Asian restaurant
Nyama Choma steak house
Teppanyaki Table
Bahari bar
Sesare snack bar
La Vietta 1928 wine bar
Roof top cocktail bar

#### 7. MEETING

Entertainment lounge Conference room