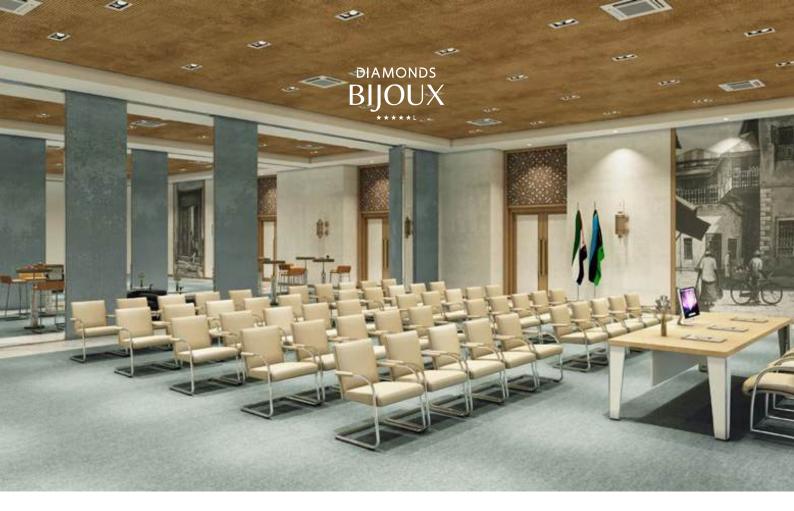

# MEETINGS & CONFERENCES

Step back into vintage Zanzibar in this delightfully appointed Arabian ambience feeling like a bygone era. The flexible space gives the opportunity to organize multiple functions by rearranging the configuration from classroom style, conference style, theater or auditorium style to banquet and trade style

#### THEATRE OR AUDITORIUM STYLE

Rows of chairs: Max. 496 people