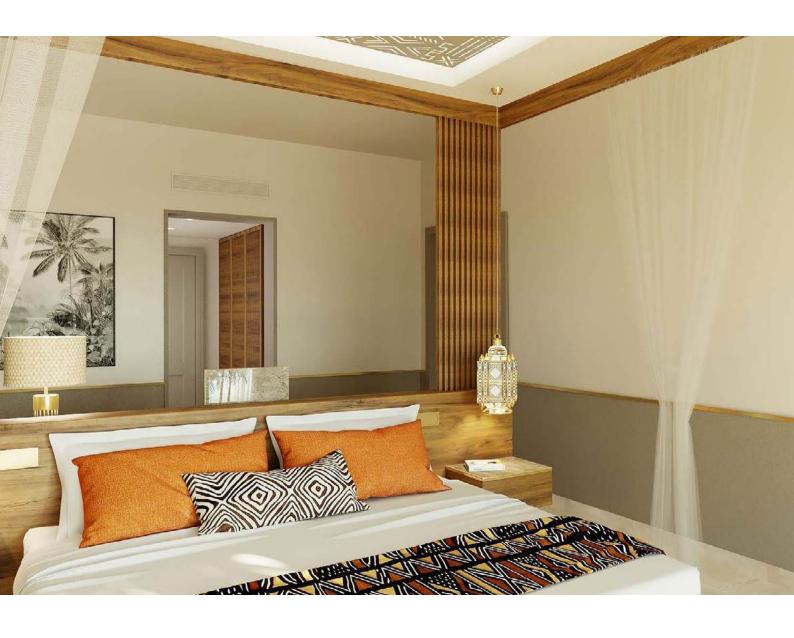

## ISLAND DELUXE & TOP FLOOR ISLAND DELUXE

## JUNIOR SUITE & TOP FLOOR JUNIOR SUITE

The spacious rooms are decorated in a sophisticated contemporary style with a subtle Zanzibar touch.

Stylish furnishings enhanced by local traditions provide a pleasant sense of wellbeing. Every evening the resort is charmed by dreamy sunsets, where hues of burnt orange and blushing beige grace the African sky as sun drops into the Indian Ocean.

Island Deluxe Room