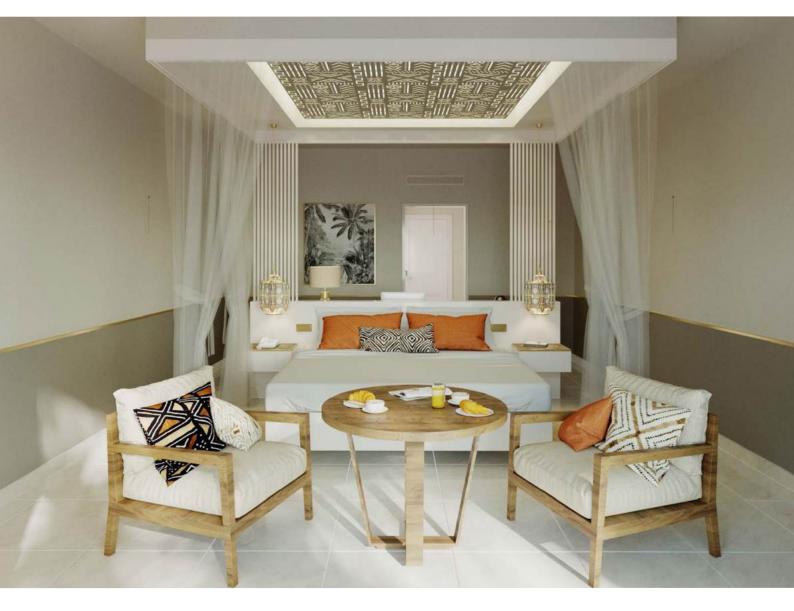

## JUNIOR SUITE & TOP FLOOR JUNIOR SUITE

The spacious rooms are decorated in a sophisticated contemporary style with a subtle Zanzibar touch.

Stylish furnishings enhanced by local traditions provide a pleasant sense of wellbeing. Every evening the resort is charmed by dreamy sunsets, where hues of burnt orange and blushing beige grace the African sky as sun drops into the Indian Ocean.

Island Deluxe Room