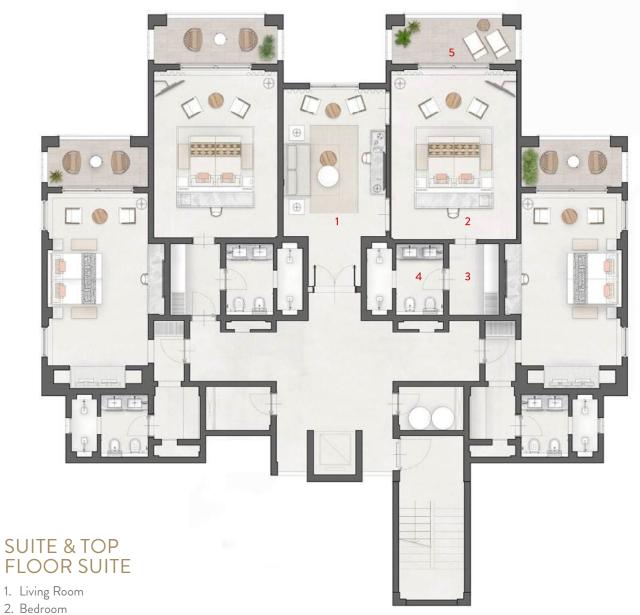

# SUITE & TOP FLOOR SUITE

The sea facing junior suites exude an air of elegance with spacious bathrooms and walk-in wardrobes offering an inimitable level of space & comfort.

High-quality materials & refined craftsmanship create a true essence of serenity.

Suite

## JUNIOR SUITE & TOP FLOOR JUNIOR SUITE

- 1. Entrance
- 2. Bedroom
- 3. Walk-in Cabinet
- 4. Bathroom
- 5. Terrace