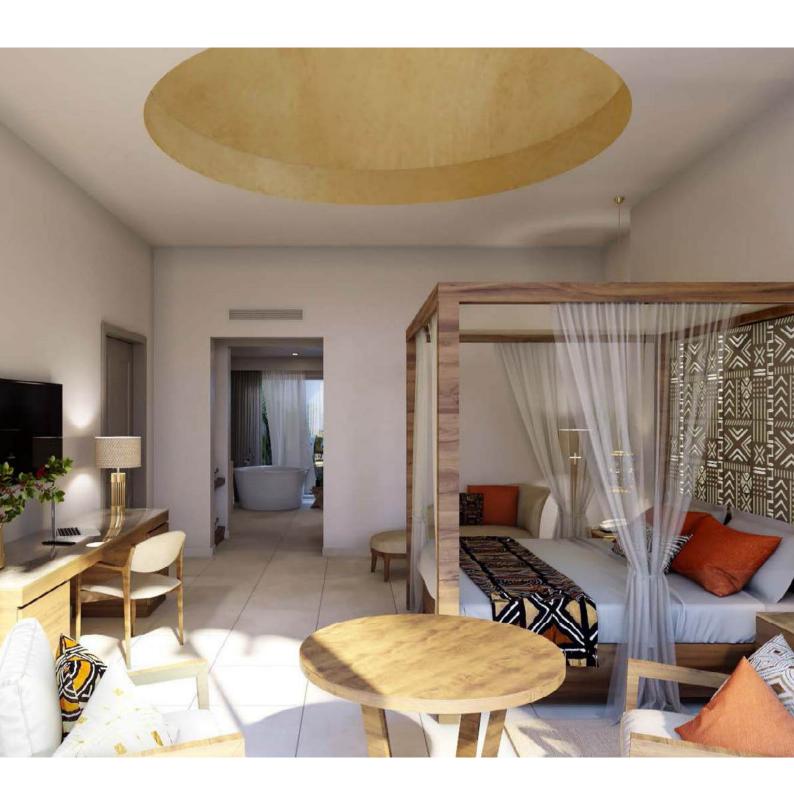

## ISLAND DELUXE & TOP FLOOR ISLAND DELUXE

## JUNIOR SUITE & TOP FLOOR JUNIOR SUITE

The spacious rooms are decorated in a sophisticated contemporary style with a subtle Zanzibar touch.

Stylish furnishings enhanced by local traditions provide a pleasant sense of wellbeing. Every evening the resort is charmed by dreamy sunsets, where hues of burnt orange and blushing beige grace the African sky as sun drops into the Indian Ocean.

Island Deluxe Room