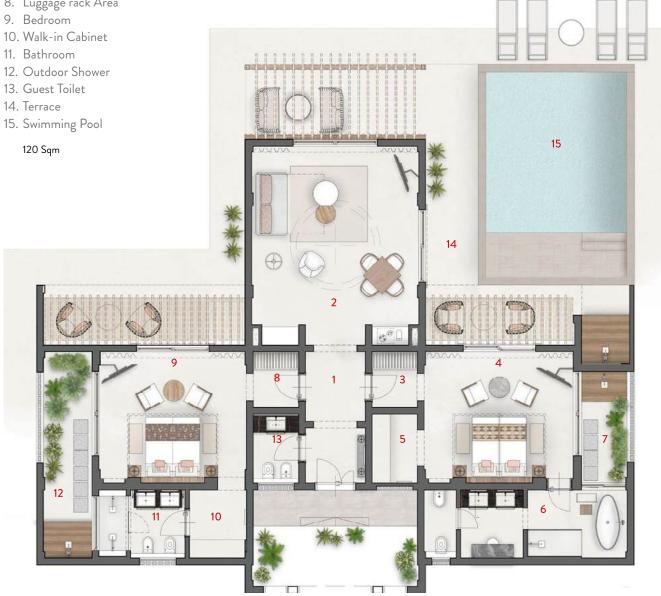

## TWO BEDROOM **POOL VILLA**

- 1. Entrance
- 2. Living Room
- 3. Luggage Rack Area
- 4. Master's Bedroom
- 5. Walk-in Cabinet
- 6. Bathroom
- 7. Outdoor Shower
- 8. Luggage rack Area

## **POOL VILLAS**

The one and two-bedroom pool villas are designed to characterize classic Swahili architecture featuring dramatic arches and intricate hand-carved golden Domes. The spacious villas feature luxury interiors adorned with beautiful fabrics and brass lanterns opening onto a large terrace with private Swimming pool.

The ensuite contemporary bathroom with a private leafy inside courtyard creates the sensation of an outside & inside rain shower experience.

- 1. Living Room
- 3. Walk-in Cabinet
- 4. Bathroom
- 5. Terrace