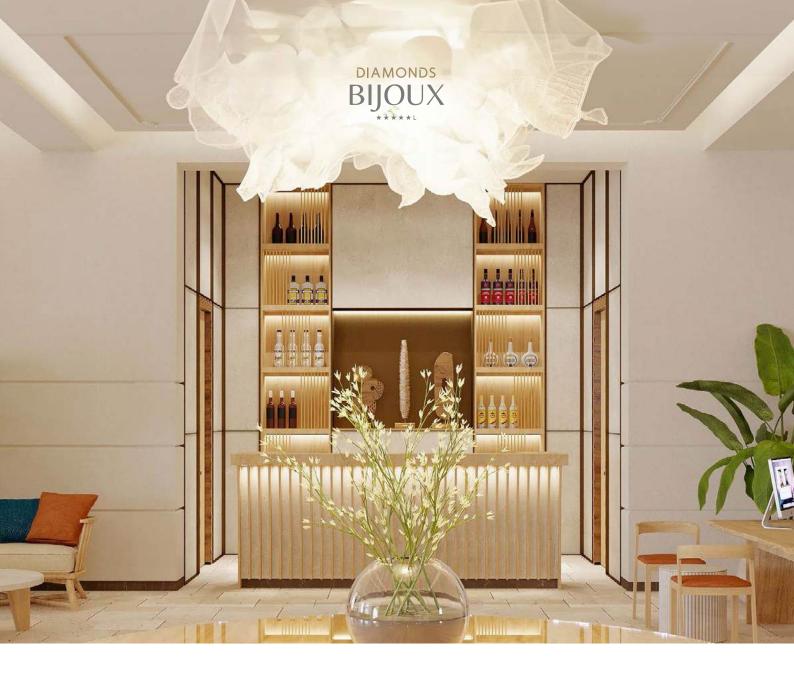

## LOBBY LOUNG & BAR

The Lobby Lounge & Bar is inspired by contemporary Arabic interior design with stylish furnishings and classical details. Guests can enjoy a selection of cool beverages, herbal infusions, delectable treats and indulgent afternoon teas.