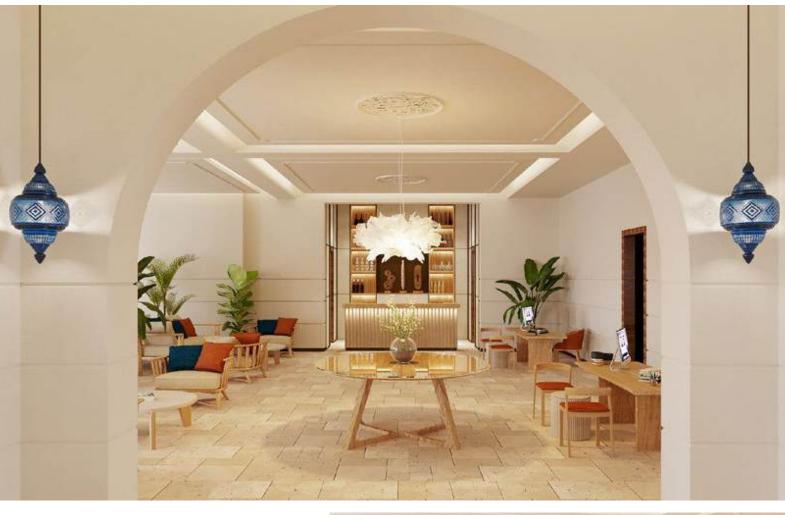

#### **RECEPTION**

The spacious reception area is a harmonious blend of traditional and modern design where our dedicated staff ensure a seamless check in and personalized welcome to this lifestyle resort.

## LOBBY LOUNG & BAR

The Lobby Lounge & Bar is inspired by contemporary Arabic interior design with stylish furnishings and classical details. Guests can enjoy a selection of cool beverages, herbal infusions, delectable treats and indulgent afternoon teas.