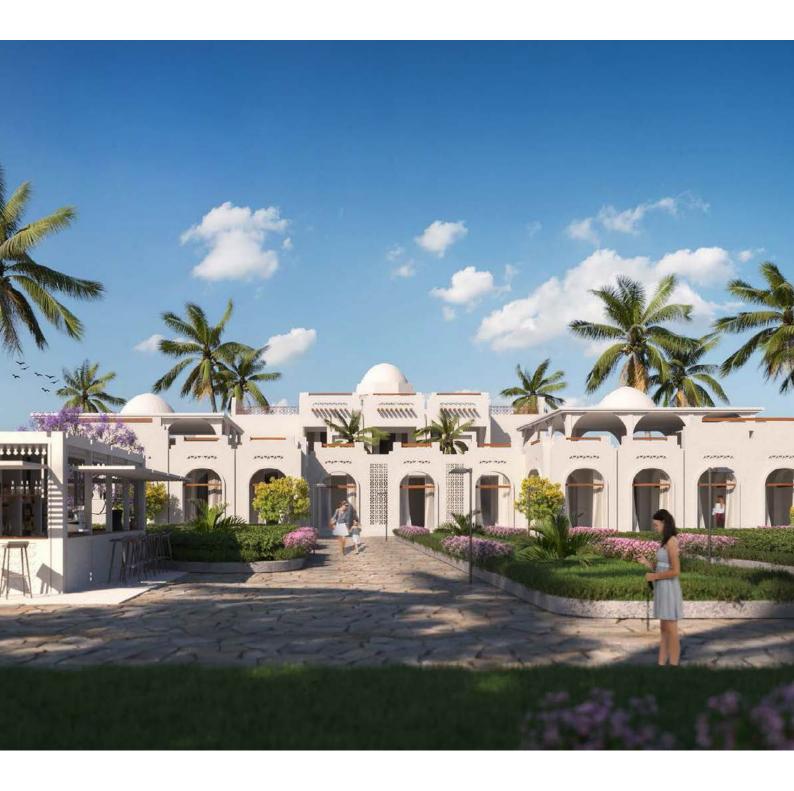

# ENTRANCE

## ARABIAN DECOR

Imbued with a sense of local culture and Arabian heritage, the resort offers an authentic experience for the most discerning of travelers through generous hospitality and elevated experiences.

#### **RECEPTION**

The spacious reception area is a harmonious blend of traditional and modern design where our dedicated staff ensure a seamless check in and personalized welcome to this lifestyle resort.

## LOBBY LOUNG & BAR

The Lobby Lounge & Bar is inspired by contemporary Arabic interior design with stylish furnishings and classical details. Guests can enjoy a selection of cool beverages, herbal infusions, delectable treats and indulgent afternoon teas.