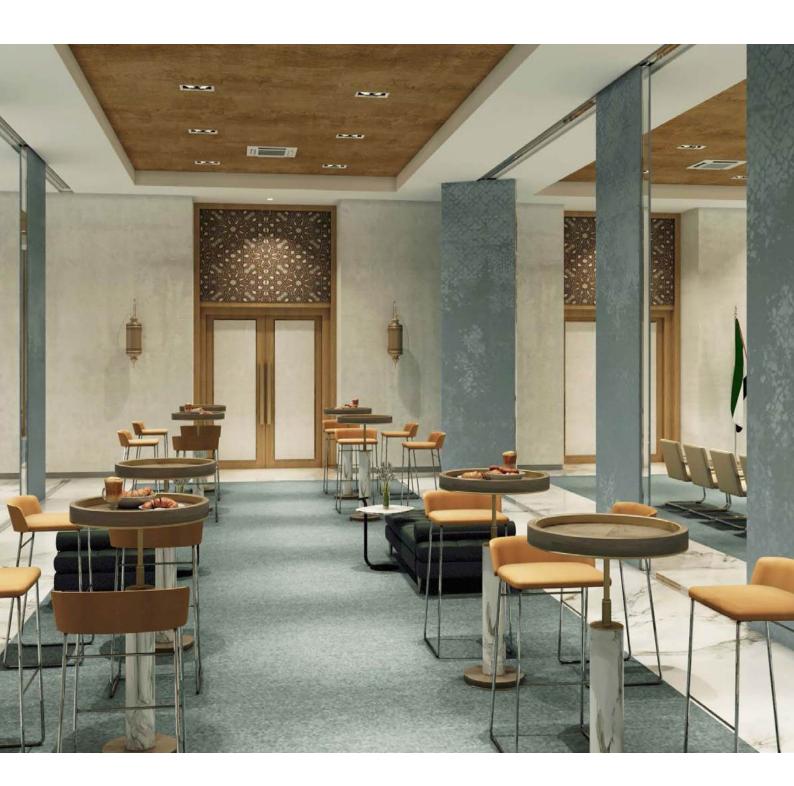

#### **ENTERTAINMENT LOUNGE**

A trendy modern lounge with a theatre area for shows and cultural performances and indoor recreational bar with video games and billiards. A venue for fun and enjoyment for all generations.