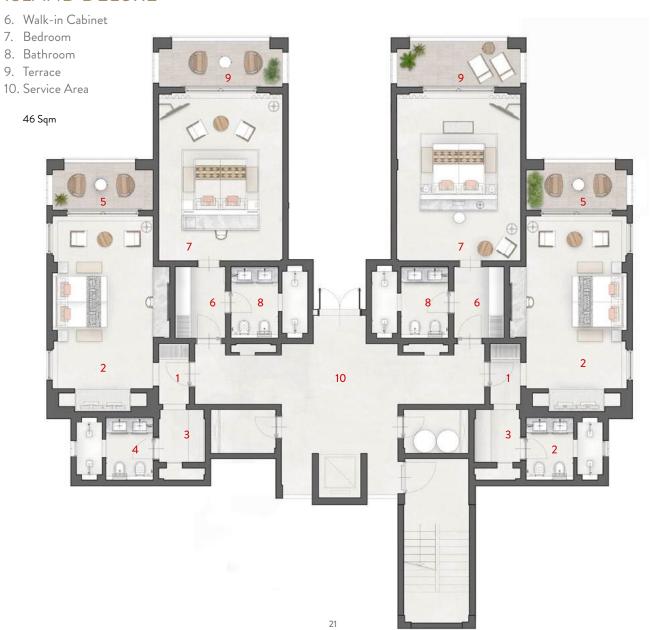

## JUNIOR SUITE & TOP FLOOR JUNIOR SUITE

- 1. Entrance
- 2. Bedroom
- 3. Walk-in Cabinet
- 4. Bathroom
- 5. Terrace

## JUNIOR SUITE & TOP FLOOR JUNIOR SUITE

The spacious rooms are decorated in a sophisticated contemporary style with a subtle Zanzibar touch.

Stylish furnishings enhanced by local traditions provide a pleasant sense of wellbeing. Every evening the resort is charmed by dreamy sunsets, where hues of burnt orange and blushing beige grace the African sky as sun drops into the Indian Ocean.