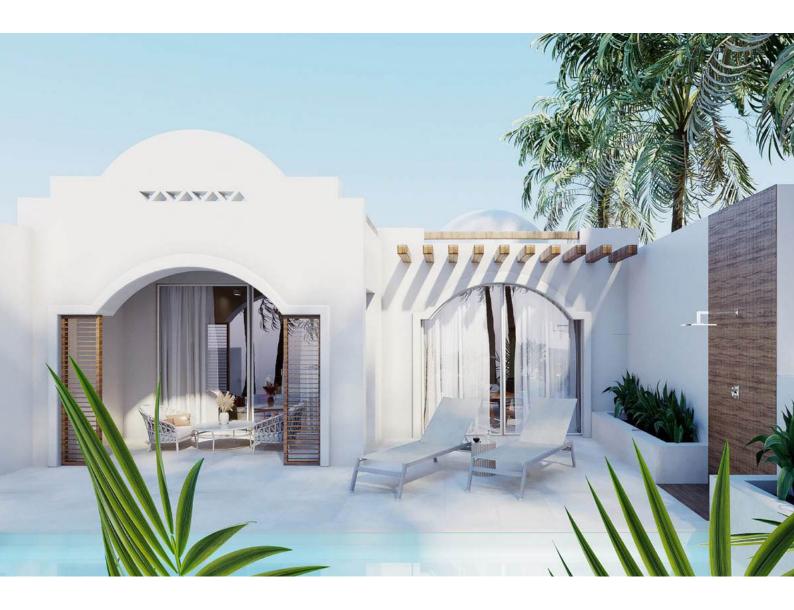

## **POOL VILLAS**

The one and two-bedroom pool villas are designed to characterize classic Swahili architecture featuring dramatic arches and intricate hand-carved golden Domes. The spacious villas feature luxury interiors adorned with beautiful fabrics and brass lanterns opening onto a large terrace with private Swimming pool.

The ensuite contemporary bathroom with a private leafy inside courtyard creates the sensation of an outside & inside rain shower experience.

- 1. Living Room
- 3. Walk-in Cabinet
- 4. Bathroom
- 5. Terrace