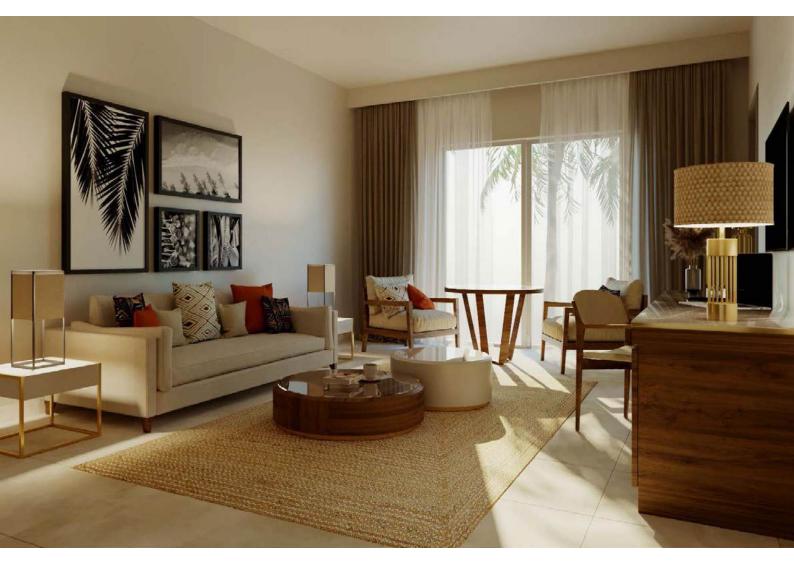

## **POOL VILLAS**

The one and two-bedroom pool villas are designed to characterize classic Swahili architecture featuring dramatic arches and intricate hand-carved golden Domes. The spacious villas feature luxury interiors adorned with beautiful fabrics and brass lanterns opening onto a large terrace with private Swimming pool.

The ensuite contemporary bathroom with a private leafy inside courtyard creates the sensation of an outside & inside rain shower experience.

- 1. Living Room
- 3. Walk-in Cabinet
- 4. Bathroom
- 5. Terrace