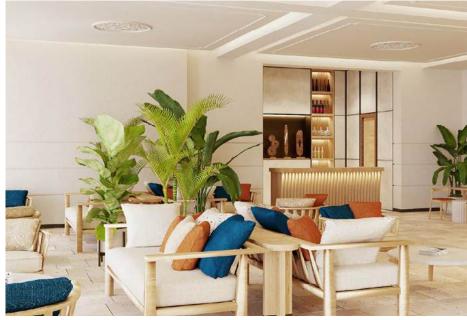

## LOBBY LOUNG & BAR

The Lobby Lounge & Bar is inspired by contemporary Arabic interior design with stylish furnishings and classical details. Guests can enjoy a selection of cool beverages, herbal infusions, delectable treats and indulgent afternoon teas.