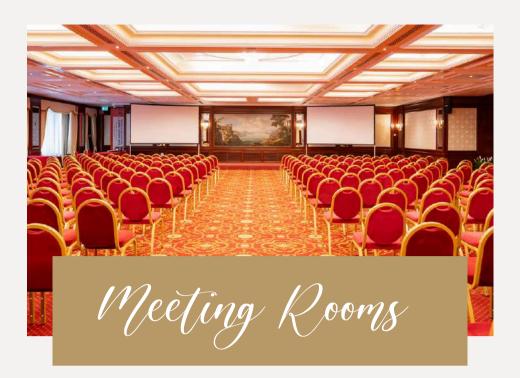

### Suite

With a spacious balcony, separate living area, dressing room, marble bathroom with shower and whirlpool bathtub, Nespresso coffee machine, bathrobe and slippers

The **Royal Hotel Carlton** offer wide range of meeting venues, suitable to host several types of events. Ideal location to host from business gatherings to large international conferences up to 450 guests.

Daylight rooms are equipped with basic technical services, free Wi-Fi and have no columns interfering with visibility.

Each space is designed with meticulous attention to details, ensuring an elegant and functional environment.