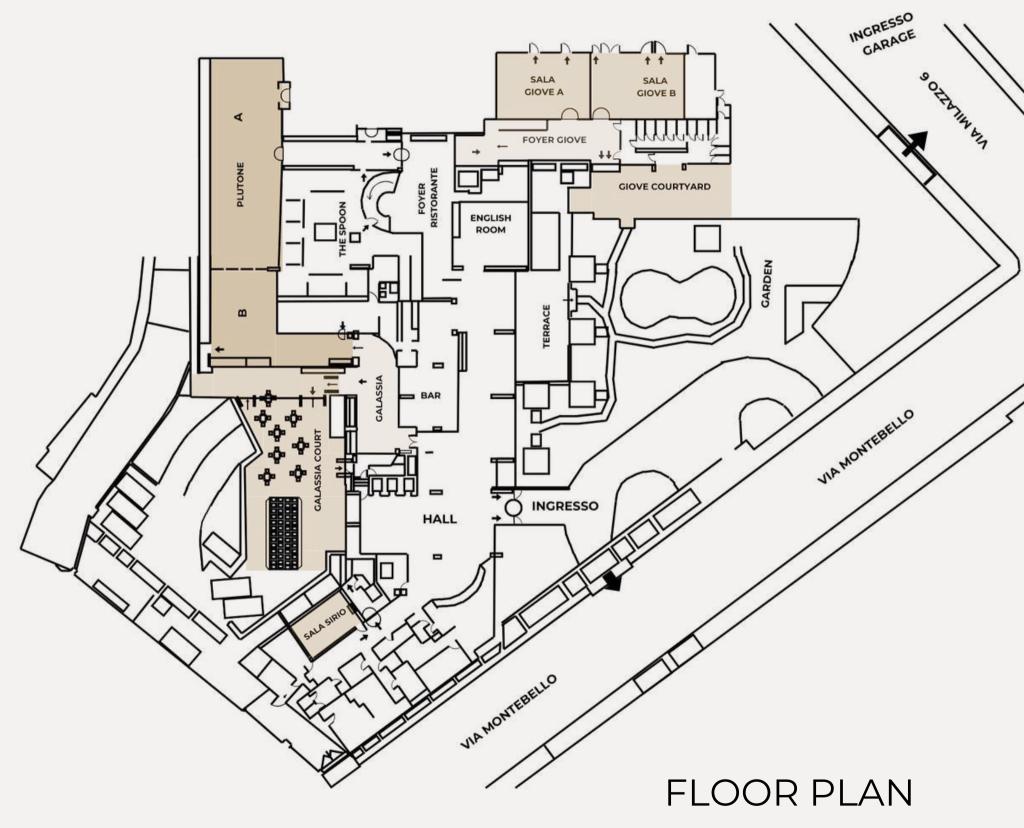

### Suite

With a spacious balcony, separate living area, dressing room, marble bathroom with shower and whirlpool bathtub, Nespresso coffee machine, bathrobe and slippers

The **Royal Hotel Carlton** offer wide range of meeting venues, suitable to host several types of events. Ideal location to host from business gatherings to large international conferences up to 450 guests.

Daylight rooms are equipped with basic technical services, free Wi-Fi and have no columns interfering with visibility.

Each space is designed with meticulous attention to details, ensuring an elegant and functional environment.

| MEETINGS:            | Floor  | Area | Height(m) | Theatre | Classroom | Boardroom/<br>U-Shape | Cabaret | Banquet/pranzo e<br>cena serviti | Buffet<br>seduto | Cocktail | Coffee Break |
|----------------------|--------|------|-----------|---------|-----------|-----------------------|---------|----------------------------------|------------------|----------|--------------|
| Imperiale            | First  | 620  | 2,96      | 450     | 250       | 110                   | 250     | 400                              | 300              | 450      | -            |
| Imperiale A          | First  | 263  | 2,96      | 200     | 100       | 50                    | 110     | 170                              | 140              | 180      | 180          |
| • Imperiale B        | First  | 356  | 2,96      | 300     | 120       | 60                    | 140     | 230                              | 180              | 280      | 280          |
| Saturno              | First  | 198  | 2,60      | 130     | -         | -                     | -       |                                  | 80               | 130      | 130          |
| • Saturno A          | First  | 113  | 2,60      | 80      | 45        | 40                    | 40      | -                                | 40               | 65       | 65           |
| • Saturno B          | First  | 85   | 2,60      | 50      | 35        | 34                    | 35      | -                                | -                | 45       | 45           |
| Urano                | First  | 74   | 2,60      | 45      | 30        | 28                    | 28      |                                  | -                | 35       | 35           |
| Nettuno              | First  | 50   | 2,70      | 30      | 18        | 18                    | 16      |                                  | -                | -        | -            |
| Mercurio             | First  | 43   | 2,60      | 20      | 15        | 15                    | 16      |                                  | -                | -        | -            |
| Marte                | First  | 47   | 2,60      | 30      | 20        | 20                    | 18      | -                                | -                | -        | -            |
| Venere               | First  | 42   | 2,70      | 20      | 15        | 15                    | 16      | -                                | -                | -        | -            |
| Giove                | Ground | 183  | 3,50      | 170     | 70        | 50                    | 80      | 140                              | 100              | 140      | 140          |
| • Giove A            | Ground | 90   | 3,50      | 70      | 35        | 30                    | 35      | 60                               | 45               | 70       | 70           |
| • Giove B            | Ground | 93   | 3,50      | 70      | 35        | 30                    | 35      | 50                               | 40               | 70       | 70           |
| Sirio                | Ground | 36   | 3,50      | 20      | 14        | 15                    | 14      | ÷                                | -                | -        | -            |
| FUNCTIONS:           |        |      |           |         |           |                       |         |                                  |                  |          |              |
| Foyer                | First  | 246  | 2,40      | -       | -         | - 1                   | ÷Ī      | -                                |                  | 130      | 130          |
| Break Area           | First  | 110  | 2,40      |         | -         | ÷ 1                   | -       | -                                | -                | 80       | 80           |
| Foyer Giove          | Ground | 96   | 3,50      |         | -         | ÷                     |         |                                  |                  | 60       | 60           |
| Foyer Ristorante     | Ground | 100  | -         | -       | -         | -                     | -       | -                                | -                | 60       | 60           |
| The Spoon Restaurant | Ground | 185  | 3,00      | -       | -         | -                     | -       | 40                               | -                | 5        | 5            |
| Giove Courtyard      | Ground | 96   | -         | -       | -         | -                     | -       | -                                | -                | 80       | 80           |
| Plutone A+ B         | Ground | 300  | 3,00      | -       | -         | -                     | -       | 200                              | 170              | 260      | -            |
| Plutone A            | Ground | 210  | 3,00      | -       | -         |                       | -       | 140                              | 100              | 130      | -            |
| Galassia             | Ground | 83   | 3,50      | -       | -         | -                     | -       | 40                               | 36               | 50       | -            |
| Galassia + Plutone B | Ground | 174  | 3,00      | -       | -         | -                     | -       | -                                | 70               | 100      | -            |
| Galassia Courtyard   | Ground | 210  | -         | -       | -         | -                     | -       | -                                | ( <b></b> )      | 50       | -            |
| English Room         | Ground | 93   | 2,80      | -       | -         | -                     |         | 30                               | 30               | 35       | 35           |
| Terrace              | Ground | 107  | 3,50      | -       | -         | -                     | ÷       | •                                | -                | 60       | -            |
| Garden               | Ground | 797  | -         | -       | *         | -                     | -       | -                                | -                | 260      | -            |