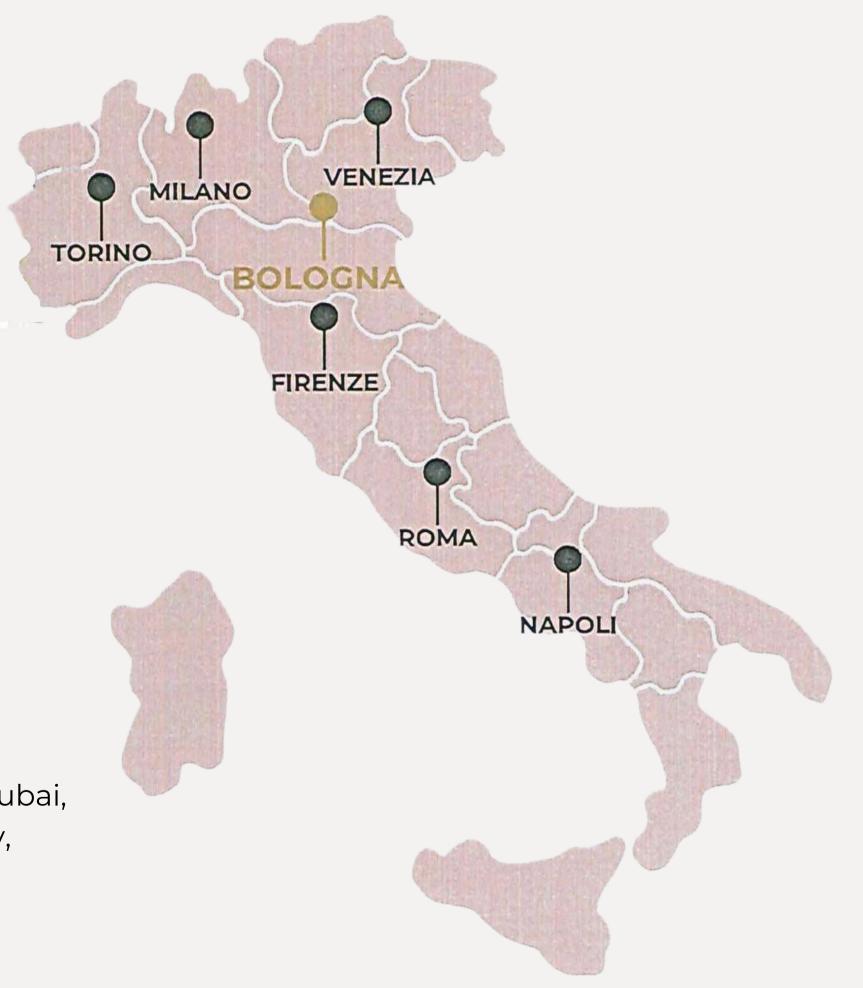

#### Bologna

- 🛧 Bologna G. Marconi (BLQ) 9 km
- Bologna Central Station 400mt
- 🟛 Bologna Exhibition Center 3 km
- Bologna Convention Center 3 km
- III Piazza Maggiore I km

#### **Other cities**

Florence- 105,8 km Venice - 153,8 km Milano - 212,9 km

Cransportation

Bologna is connected to major Italian cities by high-speed trains and the A1 motorway

## **Direct flights from:**

Amsterdam, Athens, Barcelona, Berlin, Brussels, Copenhagen, Dubai, Dublin, Düsseldorf, Frankfurt, Istanbul, Luxembourg, Zurich, Kiev, Lyon, Lisbon, London, Madrid, Munich, Moscow, Paris, Rome, Warsaw, Vienna