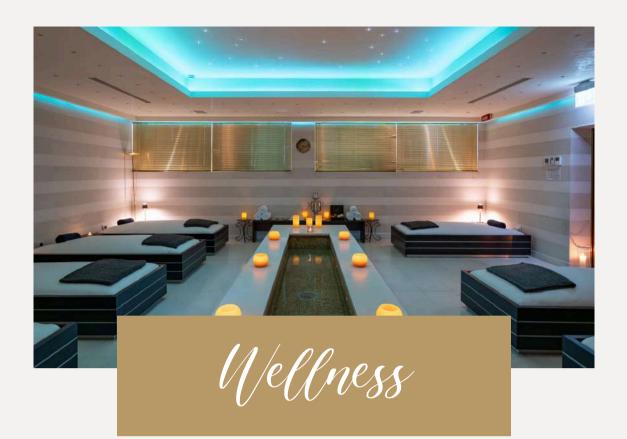

Guest well-being is ensured by our SPA offering AquaRelax paths and a wide range of treatments to enjoy moments of relaxation

Monrif SPA (358 Sqm): Finnish sauna and bio-sauna, Turkish baths, Aromarium and Calidarium, emotional showers, relaxation room with chromotherapy, water beds, herbal teas and fresh fruit Monrif GYM (150Sqm) with Technogym equipment