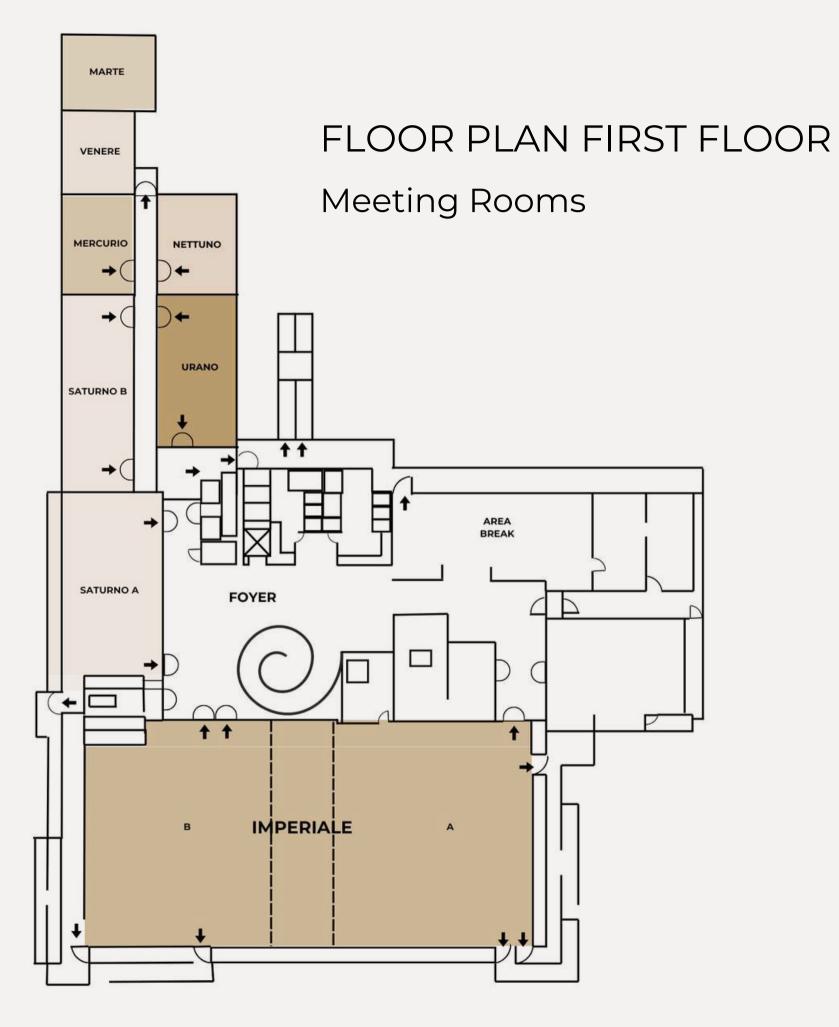

### Suite

With a spacious balcony, separate living area, dressing room, marble bathroom with shower and whirlpool bathtub, Nespresso coffee machine, bathrobe and slippers

The **Royal Hotel Carlton** offer wide range of meeting venues, suitable to host several types of events. Ideal location to host from business gatherings to large international conferences up to 450 guests.

Daylight rooms are equipped with basic technical services, free Wi-Fi and have no columns interfering with visibility.

Each space is designed with meticulous attention to details, ensuring an elegant and functional environment.

| MEETINGS:            | Floor  | Area | Height(m) | Theatre | Classroom | Boardroom/<br>U-Shape | Cabaret | Banquet/pranzo e<br>cena serviti | Buffet<br>seduto | Cocktail | Coffee Break |
|----------------------|--------|------|-----------|---------|-----------|-----------------------|---------|----------------------------------|------------------|----------|--------------|
| Imperiale            | First  | 620  | 2,96      | 450     | 250       | 110                   | 250     | 400                              | 300              | 450      | -            |
| Imperiale A          | First  | 263  | 2,96      | 200     | 100       | 50                    | 110     | 170                              | 140              | 180      | 180          |
| • Imperiale B        | First  | 356  | 2,96      | 300     | 120       | 60                    | 140     | 230                              | 180              | 280      | 280          |
| Saturno              | First  | 198  | 2,60      | 130     | -         | -                     | -       |                                  | 80               | 130      | 130          |
| • Saturno A          | First  | 113  | 2,60      | 80      | 45        | 40                    | 40      | -                                | 40               | 65       | 65           |
| • Saturno B          | First  | 85   | 2,60      | 50      | 35        | 34                    | 35      | -                                | -                | 45       | 45           |
| Urano                | First  | 74   | 2,60      | 45      | 30        | 28                    | 28      |                                  | -                | 35       | 35           |
| Nettuno              | First  | 50   | 2,70      | 30      | 18        | 18                    | 16      |                                  | -                | -        | -            |
| Mercurio             | First  | 43   | 2,60      | 20      | 15        | 15                    | 16      |                                  | -                | -        | -            |
| Marte                | First  | 47   | 2,60      | 30      | 20        | 20                    | 18      | -                                | -                | -        | -            |
| Venere               | First  | 42   | 2,70      | 20      | 15        | 15                    | 16      | -                                | -                | -        | -            |
| Giove                | Ground | 183  | 3,50      | 170     | 70        | 50                    | 80      | 140                              | 100              | 140      | 140          |
| • Giove A            | Ground | 90   | 3,50      | 70      | 35        | 30                    | 35      | 60                               | 45               | 70       | 70           |
| • Giove B            | Ground | 93   | 3,50      | 70      | 35        | 30                    | 35      | 50                               | 40               | 70       | 70           |
| Sirio                | Ground | 36   | 3,50      | 20      | 14        | 15                    | 14      | ÷                                | -                | -        | -            |
| FUNCTIONS:           |        |      |           |         |           |                       |         |                                  |                  |          |              |
| Foyer                | First  | 246  | 2,40      | -       | -         | - 1                   | ÷Ī      | -                                |                  | 130      | 130          |
| Break Area           | First  | 110  | 2,40      |         | -         | ÷ 1                   | -       | -                                | -                | 80       | 80           |
| Foyer Giove          | Ground | 96   | 3,50      |         | -         | ÷                     |         |                                  |                  | 60       | 60           |
| Foyer Ristorante     | Ground | 100  | -         | -       | -         | -                     | -       | -                                | -                | 60       | 60           |
| The Spoon Restaurant | Ground | 185  | 3,00      | -       | -         | -                     | -       | 40                               | -                | 5        | 5            |
| Giove Courtyard      | Ground | 96   | -         | -       | -         | -                     | -       | -                                | -                | 80       | 80           |
| Plutone A+ B         | Ground | 300  | 3,00      | -       | -         | -                     | -       | 200                              | 170              | 260      | -            |
| Plutone A            | Ground | 210  | 3,00      | -       | -         |                       | -       | 140                              | 100              | 130      | -            |
| Galassia             | Ground | 83   | 3,50      | -       | -         | -                     | -       | 40                               | 36               | 50       | -            |
| Galassia + Plutone B | Ground | 174  | 3,00      | -       | -         | -                     | -       | -                                | 70               | 100      | -            |
| Galassia Courtyard   | Ground | 210  | -         | -       | -         | -                     | -       | -                                | ( <b></b> )      | 50       | -            |
| English Room         | Ground | 93   | 2,80      | -       | -         | -                     |         | 30                               | 30               | 35       | 35           |
| Terrace              | Ground | 107  | 3,50      | -       | -         | -                     | ÷       | •                                | -                | 60       | -            |
| Garden               | Ground | 797  | -         | -       | *         | -                     | -       | -                                | -                | 260      | -            |