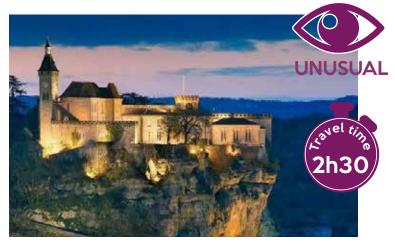

# Rocamadour's day

- Guided visit of rocamadour (from April to September)

- Visit to the gulf of Padirac (please note : open from April to September)
- Discovery of the eagle's rock

- Visit to the Cassaigne's castle and rural breakfast (foie gras degustation and other specialties from the Gers)