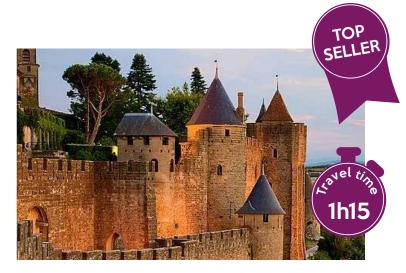

# **UNESCO's heritage day**

- Lunch cruise in the canal of midi (boarding at 12:15. Departure at 12:30. duration 2:30).

- Guided visit of Carcassonne.

FROA

75€

# Evening Carcassonne in torchlights

- Diner in Carcassonne with a medieval menu.

FRON

5€

- Nocturnal visit of the city of Carcassonne: walk with torchlights.