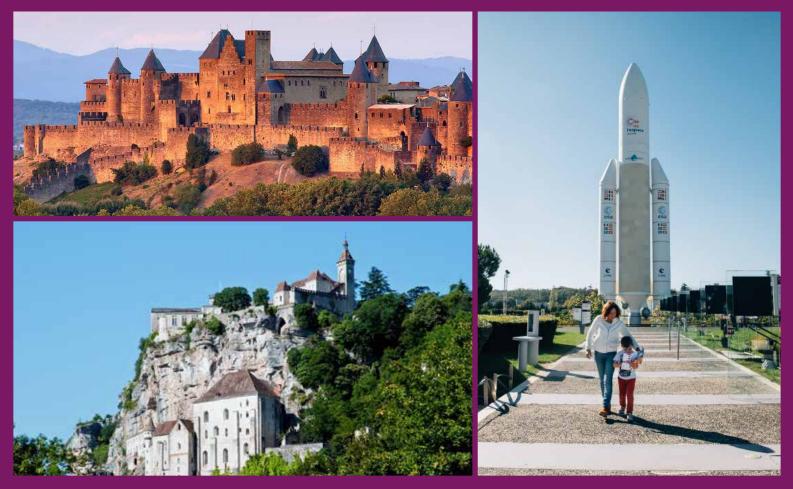

# **UNESCO's heritage day**

- Lunch cruise in the canal of midi (boarding at 12:15. Departure at 12:30. duration 2:30).

- Guided visit of Carcassonne.

FROA

75€

# Rocamadour's day

- Guided visit of rocamadour (from April to September)

- Visit to the gulf of Padirac (please note : open from April to September)
- Discovery of the eagle's rock

- Visit to the Cassaigne's castle and rural breakfast (foie gras degustation and other specialties from the Gers)