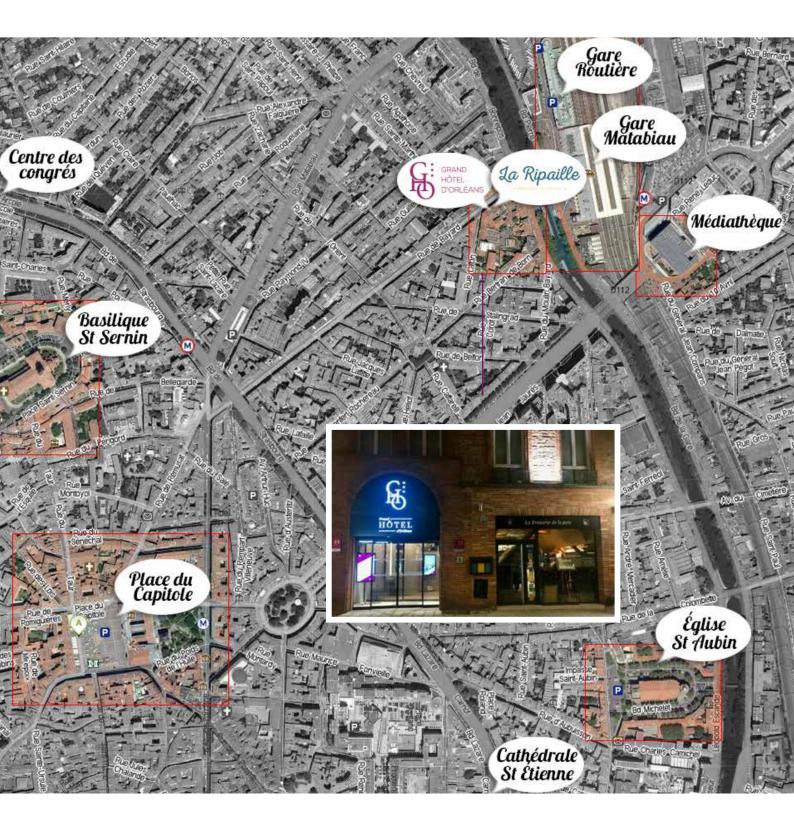

## WELCOME TO TOULOUSE, TO THE GRAND HOTEL D'ORLÉANS AND ITS RESTAURANT LA RIPAILLE.

Two steps away from the railway station and the bus station (bus' parking), the Grand Hotel d'Orléans is located in the historic heart of Toulouse.

# HOW TO REACH OUR HOTEL, RESTAURANT ?

**By train :** We are located in front of the railway station SCNF Matabiau

Or bus : We are located in front of the bus station.

#### 1 If you come from Paris, Bordeaux, Cahors or Motauban: A62

- Outer ring road
- T Direction « centre ville »
- 🔶 Exit n°30, « LesPonts Jumeaux »
- Direction « centre ville »
- Follow the boulevards
- Turn left in « Rue Bayard », direction "Gare SNCF"
- The hotel is at the end of the street on the right

### **3** If you come from Narbonne, Carcassonne, Montpellier : A61

- Outer ring road
- 🔶 Exit nº15 "La roserai"
- Direction « Centre ville »
- 🕈 Go down the aisles « Jean Jaures »
- Turn left in boulevard de Strasbourg
- Turn right in « rue Bayard », direction "Gare SNCF"
- The hotel is at the end of the street on the right

By plane : The terminal of the airport's shuttle bus is 10 meters away from the hotel

GPS : LATITUDE : 43°36'39.85 " NORTH LONGITUDE : 1°27'06.76 " EAST

## 2 If you come from Albi, Rodez: A68

- Inner ring road
- 🔶 Exit nº15 "La roserai"
- Direction « Centre ville »
- Go down the aisles « Jean Jaures »
- Turn left in boulevard de Strasbourg
- Turn right in « rue Bayard », direction "Gare SNCF"
  - The hotel is at the end of the street on the right

### 4 If you come from Bayonne, Pau, Foix, Tarbes : A64

- Inner ring road « Bordeaux »
- Direction « centre ville »
- 🔶 Exit n°30, « LesPonts Jumeaux »
- Direction « centre ville »
- Follow the boulevrads
- Turn left in « Rue Bayard », direction "Gare SNCF"
- The hotel is at the end of the street on the right