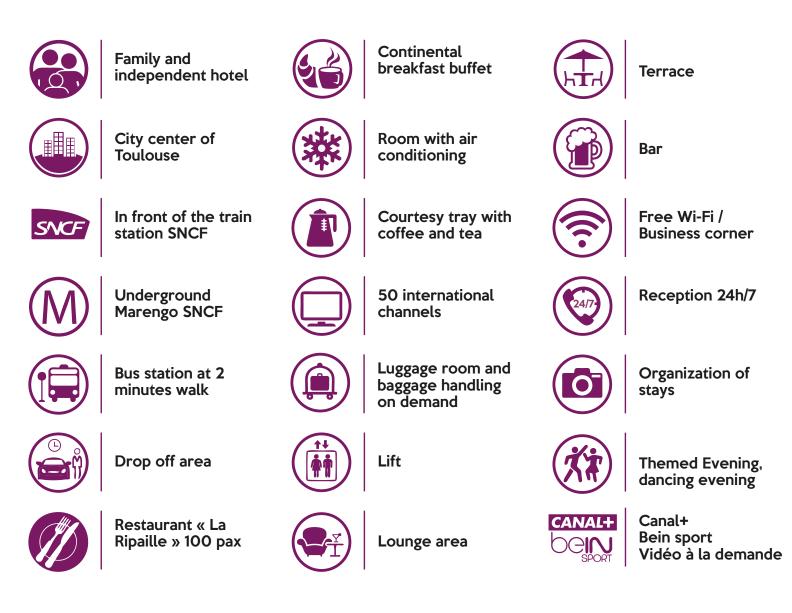

#### **HOTEL - RESTAURANT - SEMINAR ROOMS**



La Ripaille

TOUR OPERATORS, TRAVEL AGENCIES AND COMPANY COMMITTEES



For any estimate requests, please contact us.

#### **GRAND HÔTEL D'ORLÉANS**

## WELCOME TO TOULOUSE, TO THE GRAND HOTEL D'ORLÉANS AND ITS RESTAURANT LA RIPAILLE.



Two steps away from the railway station and the bus station (bus' parking), the Grand Hotel d'Orléans is located in the historic heart of Toulouse.

Since 1956, three generations of hoteliers have succeeded to welcome your clients in their establishment. This former stagecoach relay has kept its charm and its authenticity. Celine, Brigitte Hugounet and all the team will help you in the organization of the stay so that your clients can discover Toulouse and its region in the best possible way.

> Q U A L I T É TO URISME

Welcome to Toulouse !



La Ripaille

## WELCOME TO TOULOUSE, TO THE GRAND HOTEL D'ORLEANS AND ITS RESTAURANT LA RIPAILLE





## PRICES GRANTED TO GROUPS, TRAVEL AGENCIES, COACH OPERATORS AND WORK COUNCILS FOR ANY GROUP OF 21 PEOPLE OR MORE

#### PRICE PER PERSON, BREAKF