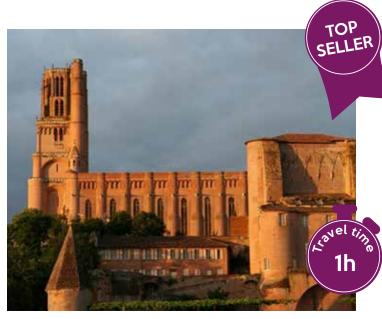

# Day Lautrec and the Albigeois:

- Visit of Albi's cathedral Sainte Cécile
- Lunch on site (extra)
- Visit of the museum Toulouse Lautrec
- Visit of Cordes-sur-Ciel and ascent with the little train
- Visit of a winery around Gaillac and wine tasting