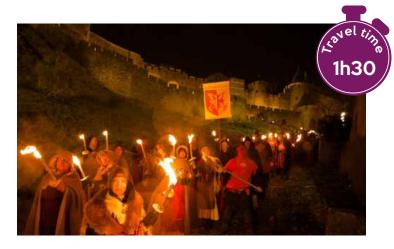

# Evening Carcassonne in torchlights

- Diner in Carcassonne with a medieval menu.

FRON

5€

- Nocturnal visit of the city of Carcassonne: walk with torchlights.