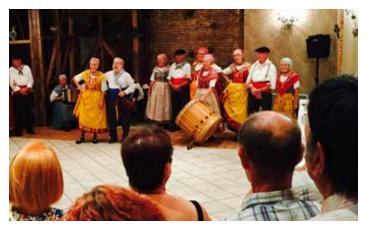

# Dancing evenings

- Folkloric evening with traditional dancers
- Blind test evening
- Karaoke evening
- Boom evening