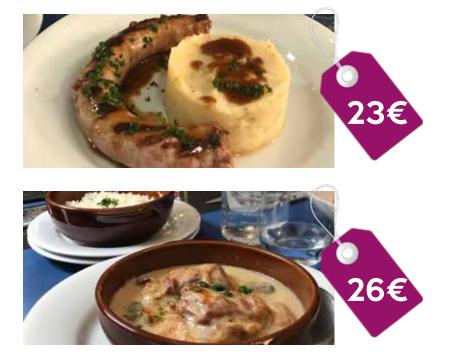

# Menu Toulouse

Discover the cuisine from Toulouse

\*drinks included from 25€

# Menu Sud-Ouest

Enjoy the chef's specialties.

\*drinks included from 28€