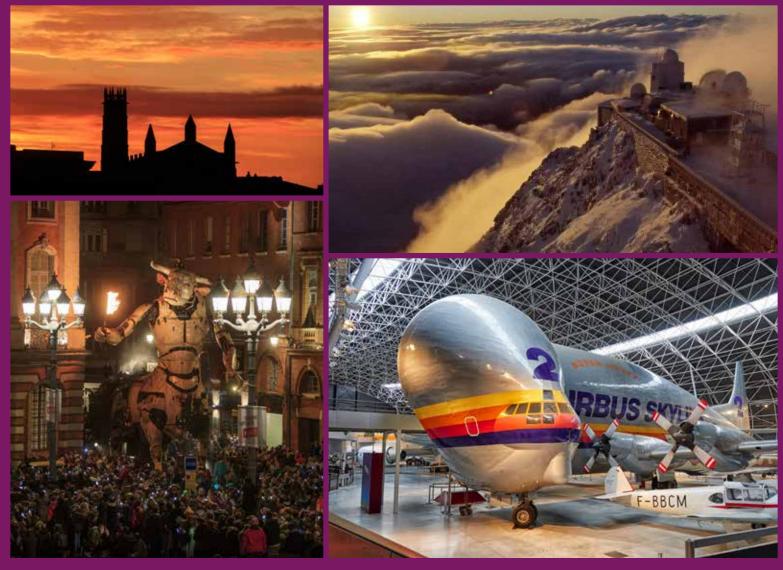

# **Spatial Day**

- Visit of the airbus factory (A380 circuit) and of the Aeroscopia museum
- Lunch at the Cité de l'Espace
- Visit of the Cité de l'Espace

# A trail on the giants trial

- Visit of Halle de la Machine
- Lunch on spot at «Minotaure Café»

- Visit of the museum « l'envol des Pionniers"