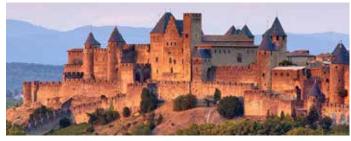

## **UNESCO's heritage day**

- Lunch cruise in the canal of midi (boarding at 12:15. Departure at 12:30. duration 2:30).

- Guided visit of Carcassonne.

# Visit the unusual Toulouse

- FROM 12€
- Cold case evening
- Or Toulouse and its songs evening
- Or hidden treasures of Toulouse
- Or walk of the Lucioles
- Or the beautiful Spanish

Evening Carcassonne in torchlights

- Diner in Carcassonne with a medieval menu.

 Nocturnal visit of the city of Carcassonne: walk with torchlights.