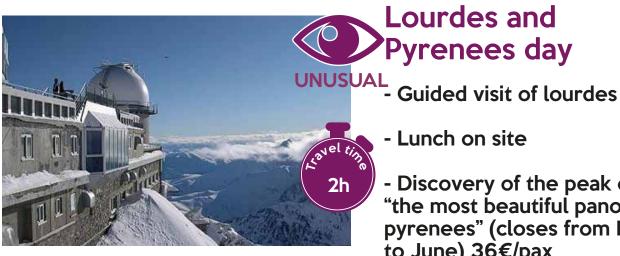

## Lourdes and Pyrenees day

- Lunch on site
- Discovery of the peak of midi "the most beautiful panorama of pyrenees" (closes from November to June) 36€/pax