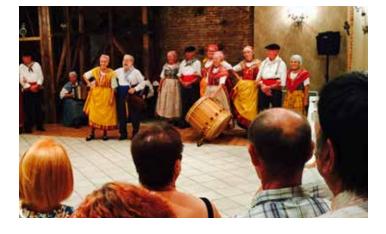

## Dancing evenings

- Folkloric evening with traditional dancers
- Blind test evening
- Karaoke evening
- Boom evening