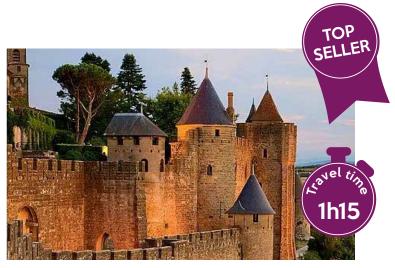

## **UNESCO's heritage day**

- Lunch cruise in the canal of midi (boarding at 12:15. Departure at 12:30. duration 2:30).

- Guided visit of Carcassonne.