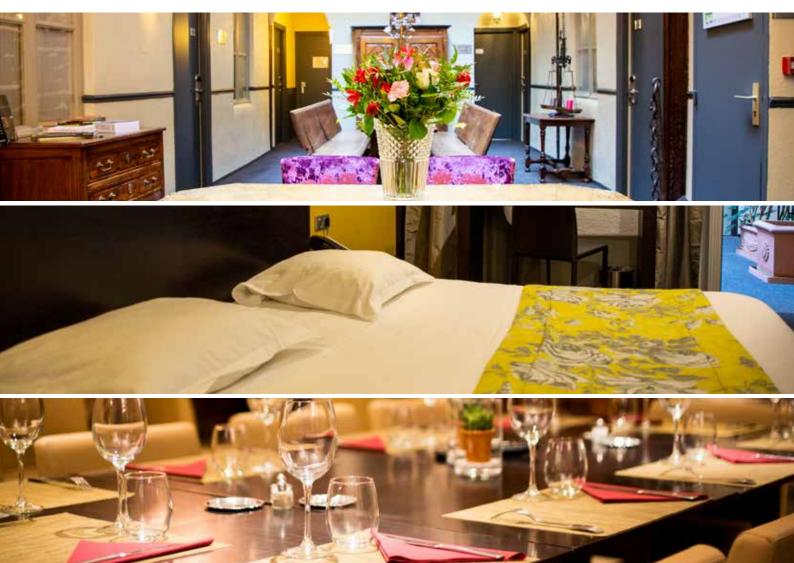

## WELCOME TO TOULOUSE, TO THE GRAND HOTEL D'ORLÉANS AND ITS RESTAURANT LA RIPAILLE.

Family and independent hotel

Continental breakfast buffet

Terrace

City center of Toulouse

Room with air conditioning

Bar

In front of the train station SNCF

Drop off area

Lift

Themed Evening, dancing evening

Restaurant « La Ripaille » 100 pax

Lounge area

Canal+ Bein sport Vidéo à la demande

Two steps away from the railway station and the bus station (bus' parking), the Grand Hotel d'Orléans is located in the historic heart of Toulouse.

## **FEELING HUNGRY?**

Our restaurant La Ripaille welcomes you.