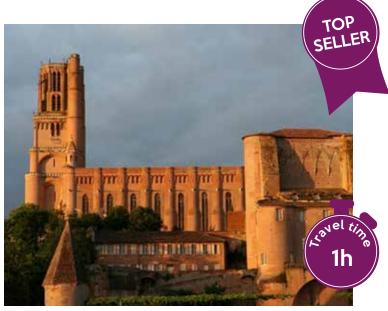

**Day Lautrec** and the Albigeois:

- Visit of Albi's cathedral Sainte Cécile
- Lunch on site (extra)
- Visit of the museum Toulouse Lautrec
- Visit of Cordes-sur-Ciel and ascent with the little train
- Visit of a winery around Gaillac and wine tasting