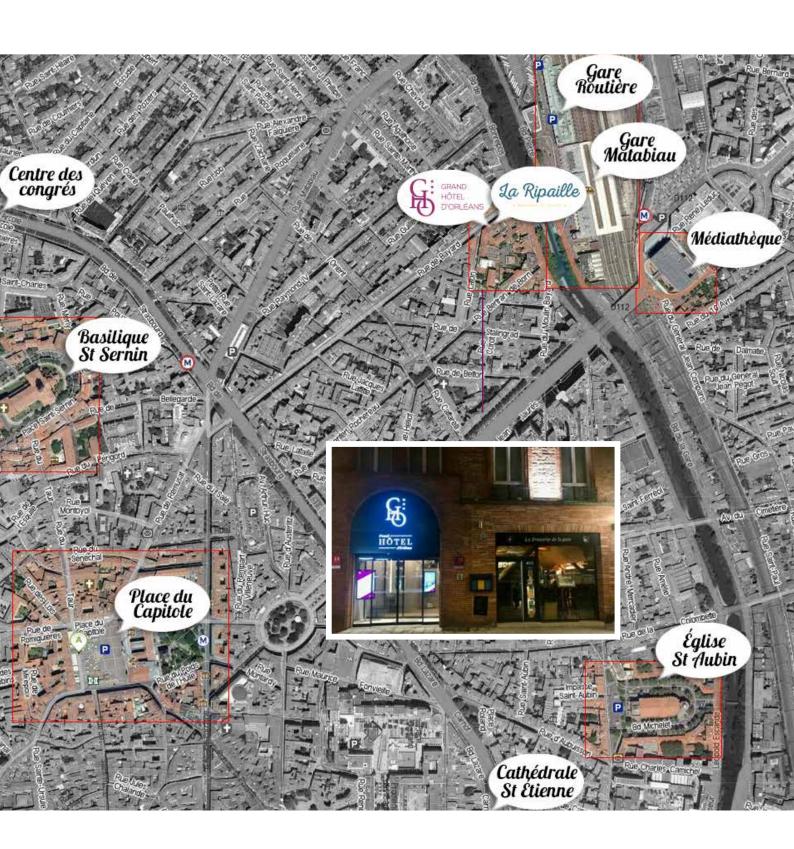

## **HOW TO REACH OUR HOTEL, RESTAURANT?**

## By train:

We are located in front of the railway station SCNF Matabiau

## By plane:

The terminal of the airport's shuttle bus is 10 meters away from the hotel

## By car:

Private parking for cars.

## Or bus:

We are located in front of the bus station.

## GPS:

LATITUDE: 43°36'39.85 " NORTH LONGITUDE: 1°27'06.76 " EAST