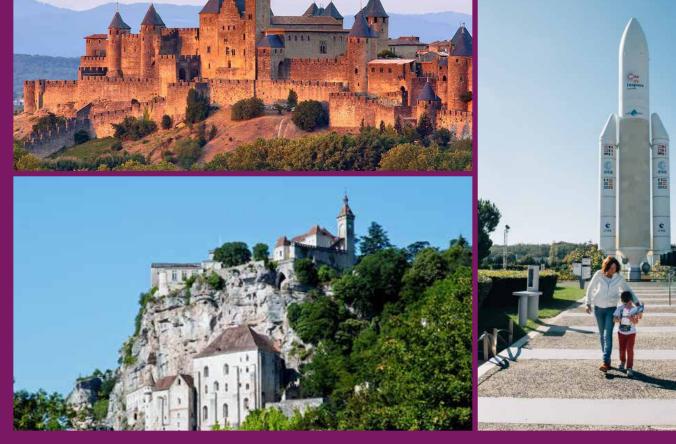

## **UNESCO's heritage day**

- Lunch cruise in the canal of midi (boarding at 12:15. Departure at 12:30. duration 2:30).

- Guided visit of Carcassonne.

## Rocamadour's day

- Guided visit of rocamadour (from April to September)

FROA

69€

- Lunch at the restaurant
- Visit to the gulf of Padirac (please note: open from April to September)
- Discovery of the eagle's rock

## **Spatial Day**

- Visit of the airbus factory (A380 circuit) and of the Aeroscopia museum
- Lunch at the Cité de l'Espace
- Visit of the Cité de l'Espace