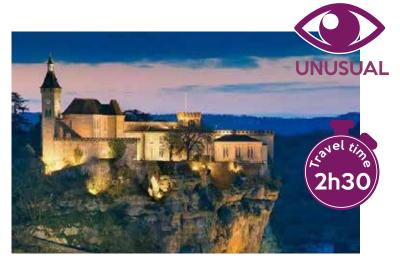

### Rocamadour

This city was the object of ancient cults and appears as one of the high sacred places on the pilgrimage route.

Our guide accompanies you in this city... castle, Notre-Dame chapel Lady and religious city today listed as a UNESCO World Heritage Site.