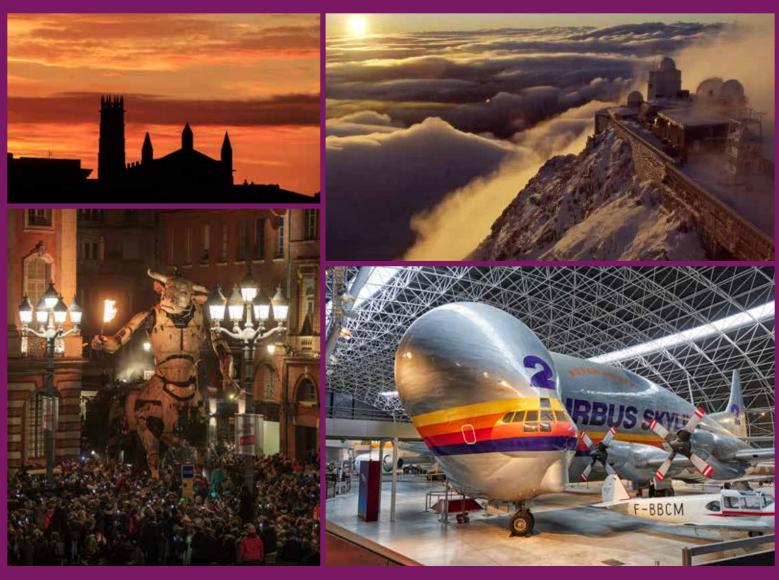

### **Spatial day**

- Site visit with a guide
- IMAX and/or planetarium in reserved access
- Lunch on site

# Heritage treasures of Toulouse

 Visit of the pink city aboard the City-Toulouse tour with guide

# Afternoon on the Giants Trail

- Visit of the Halle de la Machine and discovery of mechanical giants
- Visit of the museum L'envol des pionniers
- Walk on the old runway of Aéropostale and Air France