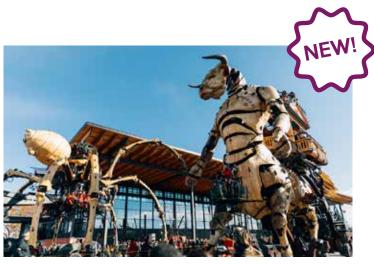

# Afternoon on the Giants Trail

- Visit of the Halle de la Machine and discovery of mechanical giants
- Visit of the museum L'envol des pionniers
- Walk on the old runway of Aéropostale and Air France