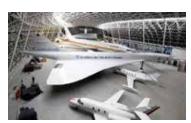

# Afternoon on the Giants Trail

- Visit of the Halle de la Machine and discovery of mechanical giants
- Visit of the museum L'envol des pionniers
- Walk on the old runway of Aéropostale and Air France