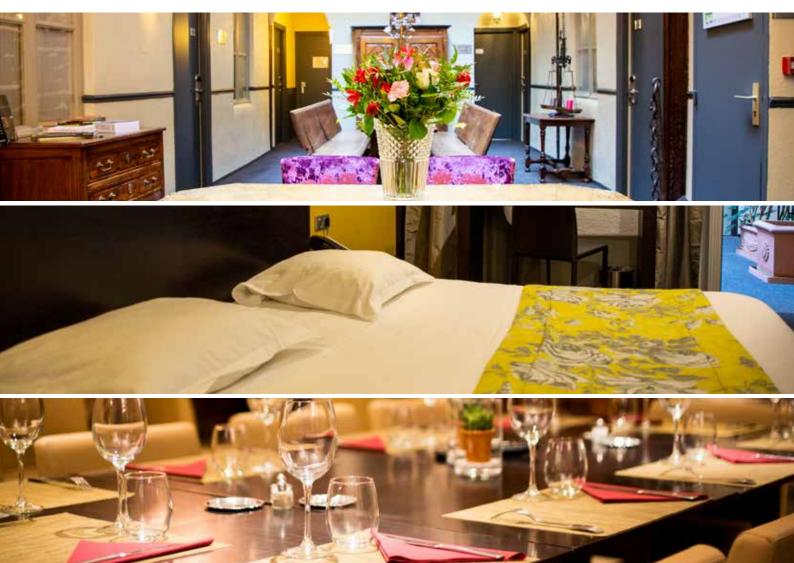

# WELCOME TO TOULOUSE, TO THE GRAND HOTEL D'ORLÉANS AND ITS RESTAURANT LA RIPAILLE.

Family and independent hotel

Continental breakfast buffet

Terrace

City center of Toulouse

Room with air conditioning

Bar

In front of the train station SNCF

Drop off area

Lift

Themed Evening, dancing evening

Restaurant « La Ripaille » 100 pax

Lounge area

Canal+ Bein sport Vidéo à la demande

Two steps away from the railway station and the bus station (bus' parking), the Grand Hotel d'Orléans is located in the historic heart of Toulouse.

Since 1956, three generations of hoteliers have succeeded to welcome your clients in their establishment. This former stagecoach relay has kept its charm and its authenticity. Celine, Brigitte Hugounet and all the team will help you in the organization of the stay so that your clients can discover Toulouse and its region in the best possible way.