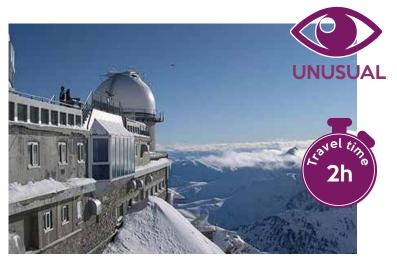

### Pic du midi

Magical ascent above the clouds to live a magical experience! Departure from La Mongie station at the foot the famous Col du Tourmalet, arrival at 2877m!

At the top: the most beautiful panorama of the Pyrenees chain.