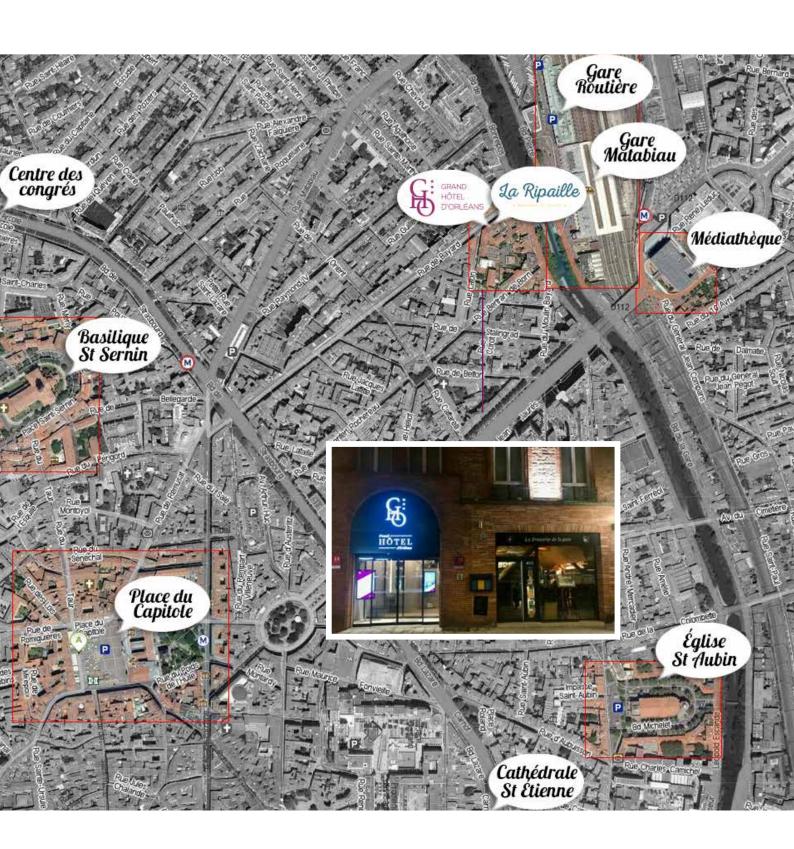

### **HOW TO REACH OUR HOTEL, RESTAURANT?**

#### By train:

We are located in front of the railway station SCNF Matabiau

#### By plane:

The terminal of the airport's shuttle bus is 10 meters away from the hotel

#### By car:

Private parking for cars.

#### Or bus:

We are located in front of the bus station.

#### GPS:

LATITUDE: 43°36'39.85 " NORTH LONGITUDE: 1°27'06.76 " EAST