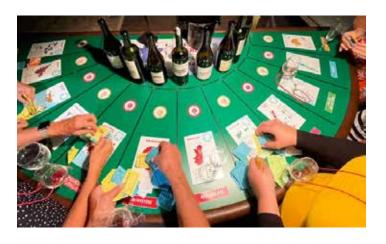

#### Wine casino

Reinventing the casino world by adapting it to the world of wine.

The wine casino is a mixture of scents, tastings blind and questions in the form of a quiz.