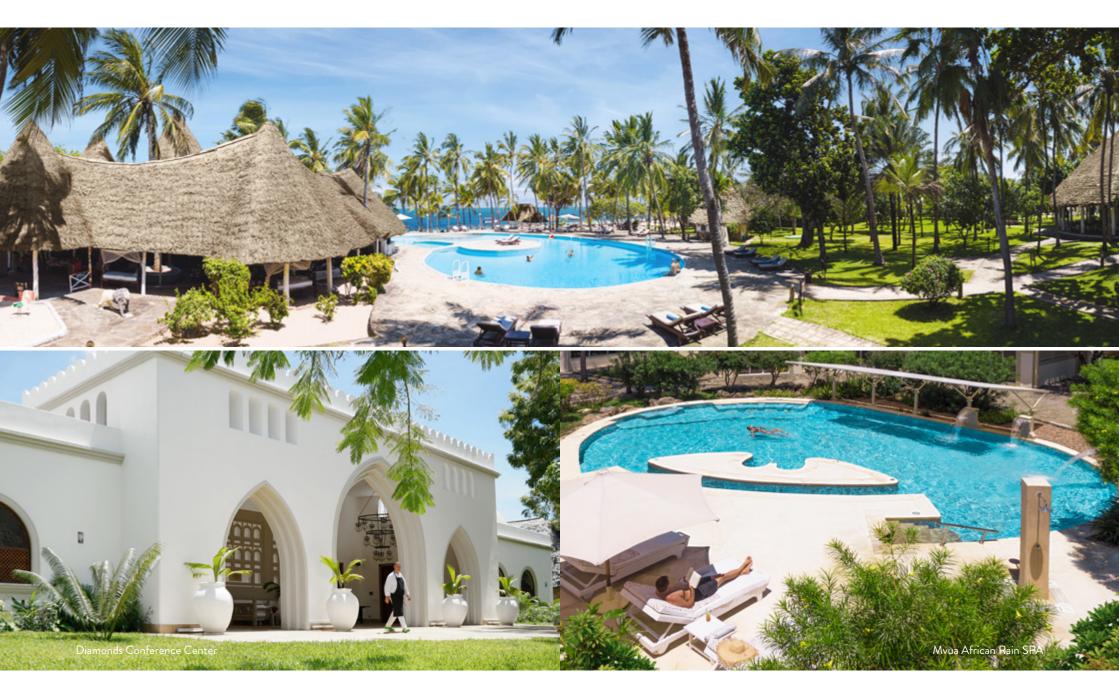

## SANDIES TROPICAL VILLAGE

PLANHOTEL HOSPITALITY GROUP

Welcome to an oasis of tranquillity and warm and friendly atmosphere with all the advetages of the all inclusive services.

ROOMS

The Resort features 51 garden rooms built in two levels semi circle structure with private balconies at first floor and terraces at ground floor. Categories include superior, deluxe and junior suites.

## GUEST FACILITIES AND SERVICES

- Breakfast room service
- Laundry and pressing service
- Spherique Boutique
- Mvua African Rain Spa
- Conference and meeting facilities
- Wedding facilities

## RECREATION

- Nearby golf course
- Gym
- Safari to Tsavo National Park
- In house diving center
- 2 recreational swimming pools
- Beach volley, beach soccer, aqua gym and yoga

P.O. Box 68, Casuarina Road, Malindi, Kenya Ph: +254-720-607075 / +254-735-955666 Email info.tropical@sandies-resorts.com www.sandies-resorts.com