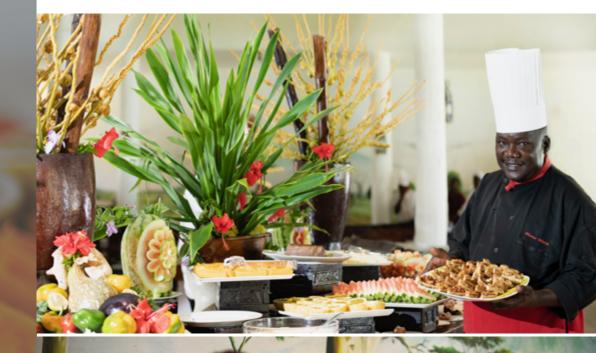

DINING

The Savana restaurant serves breakfast, lunch and dinnerat at buffet in a fusion of international and italian cuisine. A' la carte options include a sanck bar and sea food specialities served for dinner on the beach.