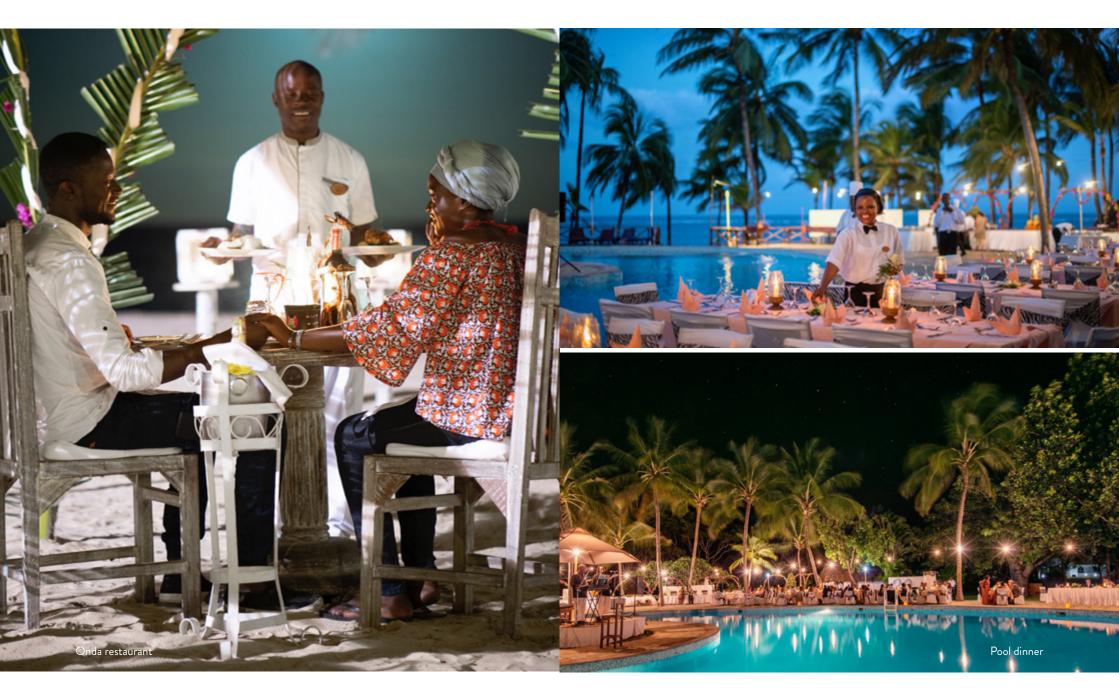

DINING

The Savana restaurant serves breakfast, lunch and dinnerat at buffet in a fusion of international and italian cuisine. A' la carte options include a sanck bar and sea food specialities served for dinner on the beach.

BARS

A choice of 4 bars offer a large selection of beverages with, fresh tropical juices, soft drinks, international and local beers, an extensive wine list, spirits and a delicious cocktail and mocktail menu.