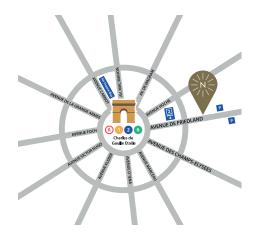

# A UNIQUE LOCATION

- · A few steps from the "Arc de Triomphe" and the "Place de l'Etoile".
- · A minute away from the "Avenue des Champs-Elysees" and from its boutiques, clubs, bars and various restaurants.
- One express train (RER) stop from the business district of "La Defense".
- Two subway stations away from "La Porte Maillot" and "Le Palais des Congrés".

## TRANSPORTATION

- · 40 min away from Charles de Gaulle airport and 30 min from Orly airport.
- · 15 min away from every rail station in Paris.
- · Metro lines 1, 2, and 6 and RER A (Charles de Gaulle Etoile stop).
- · Bus lines 22 and 52 in front of the hotel. Air France bus just 300m from the hotel (avenue Carnot).
- Taxis in front of the hotel. Limousines and cars available upon request to the concierge.