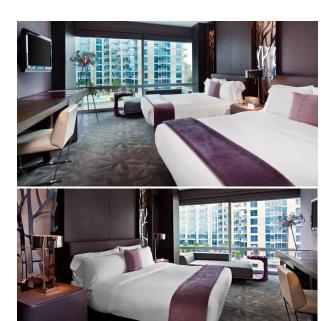

# LUXURY ONE BEDROOM SUITE

Dive into the comfort of your room with a large king-sized or twin bed that come with plush pillows, carefully selected linens to ensure a good night's sleep. Lounge in the separate living room with a cozy sofa, widescreen Television, a designated workstation, mixed with a perfectly chilled ambiance that overlooks the beautiful Dubai skyline.

During your stay, stay connected with business partners and loved ones with Wireless Internet, take advantage of complimentary access to the Gym and enjoy the wide range of different facilities available for your enjoyment.

# In-room amenities

- Separate Bedroom and Living Room Area
- Dedicated Dining Area
- Study Desk
- Satellite TV
- Floor to ceiling windows with spectacular views of the city
- 24-hour complimentary WIFI Internet in the rooms
- Complimentary tea and coffee making facilities
- Large en suite bathrooms
- Mini bar with refrigerator
- In-room Safe
- Views of Dubai Canal and The Burj Khalifa