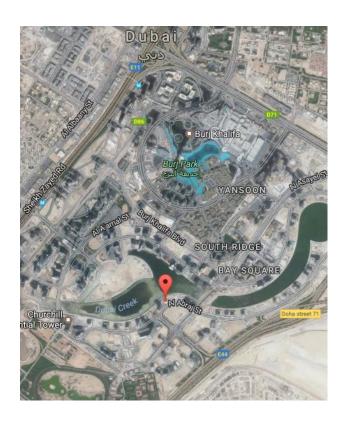

#### LOCATION

Nestled in Business Bay, located in the heart of the city, the hotel is an ideal starting point from which to explore this bustling metropolis called Dubai. Perfect for the business traveler, the hotel is strategically surrounded by multiple corporate arenas that have both a mix of international businesses and locally owned corporations.

Diamond Central is conveniently located only a few kilometers from the Dubai International Airport. Perched as a neighbor to the iconic Burj Khalifa, with a few minutes away at The Dubai Mall perfect for those that want to entice their shopping sensations, and within reach of numerous other shops and restaurants.

#### **DIAMOND CENTRAL**

P.O. Box 9970, Business Bay Dubai, United Arab Emirates

Tel: +971 4 454 4900 | Fax: +971 4 454 4901 Email: baycentral@central-hotels.net GPS: 25.126647 55.153808

Visit: www.central-hotels.net