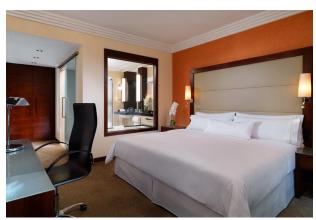

#### **DELUXE SUITE**

Wake up to panoramic views of the Dubai skyline and the Dubai Canal from the comfort of your room. While you take care of business, enjoy Wireless Internet Access to keep you wired to the world. Sink into the comfort of the relaxing ambiance of your room. Opt for one large king-size or two double beds during your stay.

Bliss out with premium bath and body products, packaged exclusively for Diamond Central guests, then get cozy in a soft bathrobe, ready for your use.

#### In-room amenities

- Satellite TV
- Floor to ceiling windows with spectacular views of the city
- 24-hour complimentary WIFI Internet in the rooms
- Complimentary tea and coffee making facilities
- Large en suite bathrooms
- In-room Safe
- Mini bar with refrigerator
- Views of The Dubai Canal; and Buri Khalifa