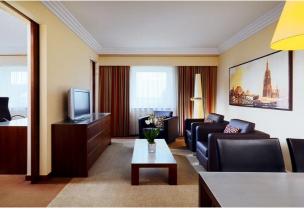

#### **DELUXE SUITE**

Wake up to panoramic views of the Dubai skyline and the Dubai Canal from the comfort of your room. While you take care of business, enjoy Wireless Internet Access to keep you wired to the world. Sink into the comfort of the relaxing ambiance of your room. Opt for one large king-size or two double beds during your stay.

Bliss out with premium bath and body products, packaged exclusively for Diamond Central guests, then get cozy in a soft bathrobe, ready for your use.

#### In-room amenities

- Satellite TV
- Floor to ceiling windows with spectacular views of the city
- 24-hour complimentary WIFI Internet in the rooms
- Complimentary tea and coffee making facilities
- Large en suite bathrooms
- In-room Safe
- Mini bar with refrigerator
- Views of The Dubai Canal; and Buri Khalifa

# LUXURY ONE BEDROOM SUITE

Dive into the comfort of your room with a large king-sized or twin bed that come with plush pillows, carefully selected linens to ensure a good night's sleep. Lounge in the separate living room with a cozy sofa, widescreen Television, a designated workstation, mixed with a perfectly chilled ambiance that overlooks the beautiful Dubai skyline.

# In-room amenities

- Separate Bedroom and Living Room Area
- Dedicated Dining Area
- Study Desk
- Satellite TV
- Floor to ceiling windows with spectacular views of the city
- 24-hour complimentary WIFI Internet in the rooms
- Complimentary tea and coffee making facilities
- Large en suite bathrooms
- Mini bar with refrigerator
- In-room Safe
- Views of Dubai Canal and The Burj Khalifa