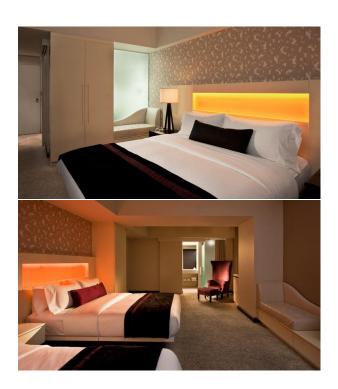

### **DELUXE SUITE**

Light and airy, our Deluxe Suite features bright wood and leather elements. Urban style rooms showcase warm colors and simple design, while it emits a sophisticated atmosphere with bold turquoise fabrics and dark wood furniture. Every room offers an unforgettable view of the Dubai Canal and features complimentary High Speed internet connection for all hotel and meeting guests, premium amenities, and complimentary access to the Health Club during your stay.

### In-room amenities

- Satellite TV
- Floor to ceiling windows with spectacular views of the city
- 24-hour complimentary WIFI Internet in the rooms
- Complimentary tea and coffee making facilities
- Large en suite bathrooms
- In-room Safe
- Mini bar with refrigerator
- · Views of The Dubai Canal; and Burj Khalifa