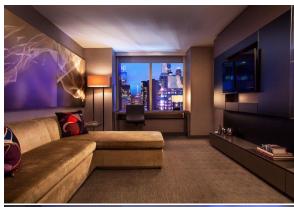

### LUXURY ONE BEDROOM SUITE

Perfect for guests planning an extended stay either for business or leisure, these suites feature separate sleeping and living areas. Boasting lavish leather furnishings, a wardrobe and a well-equipped bathroom with separate shower, the Luxury One Bedroom Suites invite guests to unwind and enjoy a memorable stay in Dubai. Take advantage of all Business Class amenities such as Free high-speed Internet, tea and coffee making facilities, and complimentary access to the Gym and Health Club.

### In-room amenities

- Separate Bedroom and Living Room Area
- Dedicated Dining Area
- Study Desk
- Satellite TV
- Floor to ceiling windows with spectacular views of the city
- 24-hour complimentary WIFI Internet in the rooms
- · Complimentary tea and coffee making facilities
- Large en suite bathrooms
- Mini bar with refrigerator
- In-room Safe
- Views of Dubai Canal and The Burj Khalifa