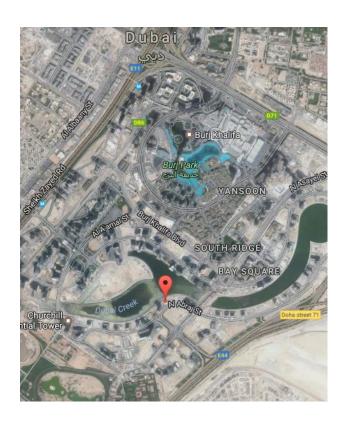

#### LOCATION

Burj Central boasts a prime location and the perfect base for taking care of business or roaming around the beautiful city, set around the area of the iconic Burj Khalifa and Dubai Mall.

The hotel is perfect regardless of whether you are visiting for business or leisure as many sights and attractions that appeal to every traveler are just minutes away. This also makes it easy to check famous landmarks off your list if you are traveling on business with limited time. Many corporate headquarters and business hubs can be found neighboring the hotel, convenient if you are planning a meeting or gathering.

### **BURJ CENTRAL**

P.O. Box 9970, Business Bay
Dubai, United Arab Emirates
Tel: +971 4 454 4900 | Fax: +971 4 454 4901
Email: baycentral@central-hotels.net
GPS: 25.126647 55.153808

Visit: www.central-hotels.net