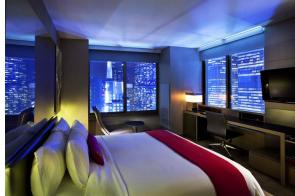

### **DELUXE SUITE**

Light and airy, our Deluxe Suite features bright wood and leather elements. Urban style rooms showcase warm colors and simple design, while it emits a sophisticated atmosphere with bold turquoise fabrics and dark wood furniture. Every room offers an unforgettable view of the Dubai Canal and features complimentary High Speed internet connection for all hotel and meeting guests, premium amenities, and complimentary access to the Health Club during your stay.

### In-room amenities

- Satellite TV
- Floor to ceiling windows with spectacular views of the city
- 24-hour complimentary WIFI Internet in the rooms
- Complimentary tea and coffee making facilities
- Large en suite bathrooms
- In-room Safe
- Mini bar with refrigerator
- · Views of The Dubai Canal; and Burj Khalifa