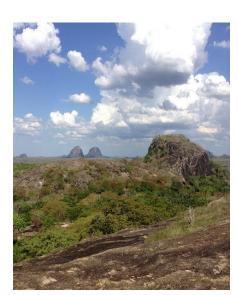

## EXPLORING THE MAGIC INSELBERGS AT TARATIBU BUSH CAMP

Taratibu Bush Camp in Ancuabe district is nestled between three soaring granite outcrops known as **inselbergs**, and located within the boundaries of the Quirimbas National Park, featuring huge sub-tropical rain-forest trees which shelter a great diversity of bird life, insects and various primate species.

The ranger

A curious baboon

Inselberg Landscape

National Hero Monument

Elephant skull

Local community